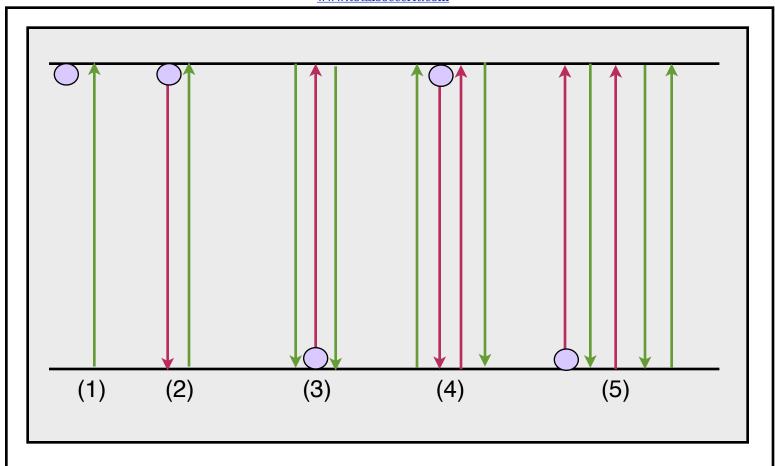

## **LEGEND**

SPRINT DRIBBLE

## **DRILL PROGRESSIONS**

(START WITH EACH PLAYER PLACING A BALL AT THE FAR LINE)

- RUN (1): SPRINT FROM START LINE TO FINISH LINE
- RUN (2): COLLECT BALL, DRIBBLE BACK TO START LINE, LEAVE BALL, SPRINT TO FAR LINE
- RUN (3): SPRINT BACK TO START LINE, COLLECT BALL, DRIBBLE TO FAR LINE, LEAVE BALL, SPRINT BACK TO START LINE
- RUN (4): SPRINT TO FAR LINE, COLLECT BALL, DRIBBLE TO START LINE AND THEN BACK TO FAR LINE, LEAVE BALL, SPRINT BACK TO START LINE
- RUN (5): DRIBBLE TO FAR LINE, LEAVE BALL, SPRINT BACK TO START LINE, COLLECT BALL,

  DRIBBLE TO FAR LINE, LEAVE BALL, SPRINT TO START LINE AND THEN FINISH AT FAR LINE